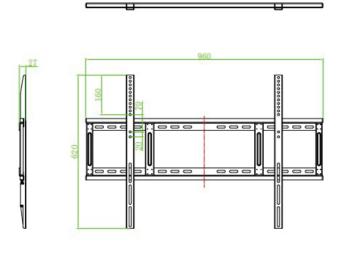

### Predia Wallmount

| Model               | Wallmount     |
|---------------------|---------------|
| Dimensions (LxWxH)  | 960x620x27 mm |
| Distance to wall    | 30 mm         |
| Net weight          | 3,9 kg        |
| Maximum load        | 140 kg        |
| Maximum screen size | 98"           |
| Packaging:          |               |
| Dimensions (lxwxh)  | 972x253x42 mm |
| Gross weight        | 4,8kg         |
| Display screw       | 4x M8x25      |
| Quick start guide   | 1X            |

# Technical drawings

Predia Wallmount

•

-