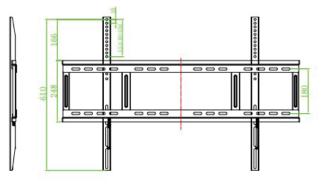

### Predia Wallmount

| Model               | Wallmount     |
|---------------------|---------------|
| Dimensions (LxWxH)  | 960x620x27 mm |
| Distance to wall    | 30 mm         |
| Net weight          | 3,9 kg        |
| Maximum load        | 140 kg        |
| Maximum screen size | 98"           |
| Packaging:          |               |
| Dimensions (lxwxh)  | 972x253x42 mm |
| Gross weight        | 4,8kg         |
| Display screw       | 4x M8x25      |
| Quick start guide   | 1X            |

# Technical drawings

Predia Wallmount

•

-