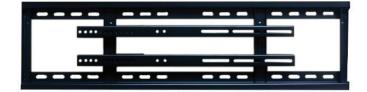

# Safety and optimal functionality

The Predia Wallmount is VESA compatible. The Predia Wallmount can be used for wall mounting or as special on existing height adjustments. The brackets are supplied with mounting material to mount the screen to the bracket.

# 🎘 Quick and easy mounting

The Predia Wallmount is easy to mount thanks to a limited number of parts and a smart design.

# Secure mounting

Through locking on the bracket.

#### Universally applicable

The bracket can be applied to different screens thanks to a flexible VESA mount and a high load-bearing capacity.